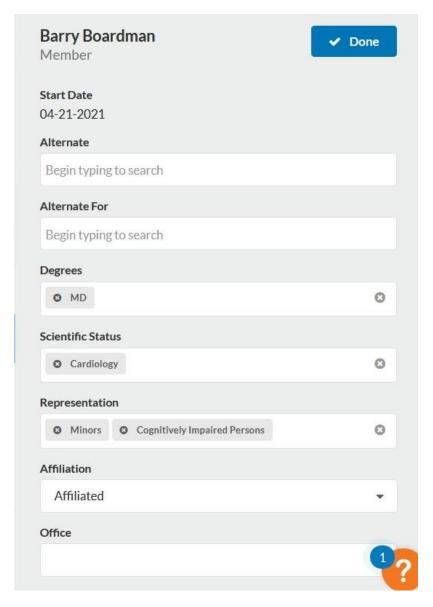

From this view, you can see their status, representation and affiliation. All of this is editable by either double click on the board member's name or clicking the ellipsis to the left of the name.

The Degree, Scientific Status, Representation and Office fields are free-form. Use these in a consistent way of your choosing and in a way to make your life just a bit easier too.