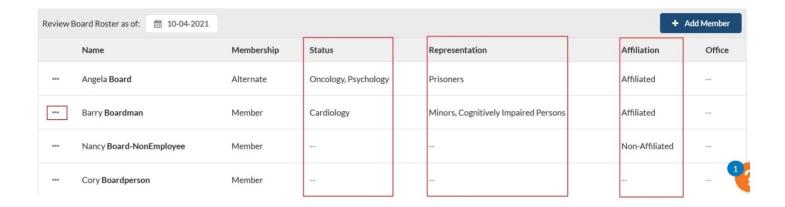

Where do you find this? As an IRB Administrator, in Human Ethics navigate to the More Tab, then click on "Institutional Review Boards". Choose your Board and then you will be presented with a list of your board members as seen below.

From this view, you can see their status, representation and affiliation. All of this is editable by either double click on the board member's name or clicking the ellipsis to the left of the name.

The Degree, Scientific Status, Representation and Office fields are free-form. Use these in a consistent way of your choosing and in a way to make your life just a bit easier too.